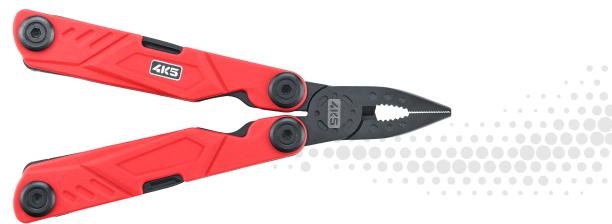

## MT 400

- Many useful functions combined in the body of one pair of pliers
- Practical tool for work and everyday use
- Range of uses including pliers, wire cutters, Phillips or slotted screwdriver, saw, double-sided file, tin opener, bottle opener and more
- All tools made from robust, black-coated stainless steel
- Every tool is safely locked in position once folded out
- · Convenient use due to comfortable polymer grips
- Nylon holster for easy storage on a belt
- Compact and foldable design

This practical, foldable mulitool combines many useful functions into the body of one set of pliers. This includes sprung pliers with wire cutter, Phillips and slotted screwdrivers, saw, double-sided file, tin opener and bottle opener. All the tools are made from robust, black-coated stainless steel. The polymer grips sit comfortably in the hand for easy use. A nylon holster is included in the delivery for easy storage on a belt.