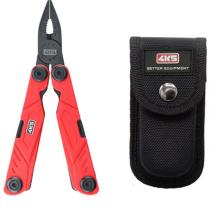

This practical, foldable mulitool combines many useful functions into the body of one set of pliers. This includes sprung pliers with wire cutter, Phillips and slotted screwdrivers, saw, double-sided file, tin opener and bottle opener. All the tools are made from robust, black-coated stainless steel. The polymer grips sit comfortably in the hand for easy use. A nylon holster is included in the delivery for easy storage on a belt.

## SCOPE OF DELIVERY

| Item No. | GTIN (EAN)    | SU |
|----------|---------------|----|
| 600.400A | 4021563711680 | 10 |

MT 400, holster