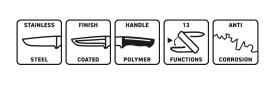

| TECHNICAL DATA              |                                                                                                                  |  |
|-----------------------------|------------------------------------------------------------------------------------------------------------------|--|
| Blade Material              | 420SS                                                                                                            |  |
| Handle Material             | PP + GF15                                                                                                        |  |
| Rockwell Hardness<br>(±1)   | 50 HRC                                                                                                           |  |
| Coating                     | black coating                                                                                                    |  |
| Tools                       | sprung pliers with wire cutter crosshead and slotted screwdrivers bottle opener tin opener saw double-sided file |  |
| Opportunity of<br>Transport | Nylon holster                                                                                                    |  |
| Length Closed               | 105 mm                                                                                                           |  |
| Length Open                 | 158 mm                                                                                                           |  |
| Dimensions (W x H x D)      | 41 mm x 106 mm x 22<br>mm x (closed)                                                                             |  |
| Weight                      | 260 g (closed)                                                                                                   |  |