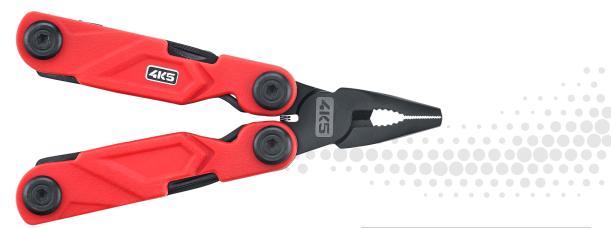

## MT 401

- Many useful functions combined in the body of one pair of pliers
- Practical tool for work and everyday use
- Range of uses including shears, pliers, wire cutters, Phillips or slotted screwdriver, saw, double-sided file
  and bottle opener
- All tools made from robust, black-coated stainless steel
- Every tool is safely locked in position once folded out
- · Convenient use due to comfortable polymer grips
- Nylon holster for easy storage on a belt
- Extremely compact, foldable design fits in any pocket

This compact, folding multitool combines many useful functions in the body of one set of pliers. This includes sprung pliers with wire cutter, Phillips and slotted screwdrivers, saw, double-sided file, shears and bottle opener. All the tools are made from robust, black-coated stainless steel. The polymer grips sit comfortably in the hand for easy use. A nylon holster is included in the delivery for easy storage on a belt.