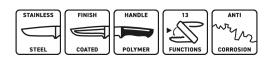

| TECHNICAL DATA              |                                                                                                                                   |  |
|-----------------------------|-----------------------------------------------------------------------------------------------------------------------------------|--|
| Blade Material              | 420SS                                                                                                                             |  |
| Handle Material             | PP + GF15                                                                                                                         |  |
| Coating                     | black coating                                                                                                                     |  |
| Tools                       | sprung pliers with wire<br>cutter<br>crosshead and slotted<br>screwdrivers<br>double-sided file<br>bottle opener<br>saw<br>Shears |  |
| Opportunity of<br>Transport | Nylon holster                                                                                                                     |  |
| Length Closed               | 72 mm                                                                                                                             |  |
| Length Open                 | 110 mm                                                                                                                            |  |
| Dimensions (W x H x D)      | 32 mm x 72 mm x 23<br>mm x (open)                                                                                                 |  |
| Weight                      | 130 g (closed)                                                                                                                    |  |