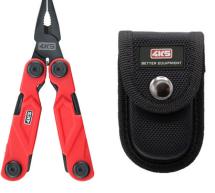

This compact, folding multitool combines many useful functions in the body of one set of pliers. This includes sprung pliers with wire cutter, Phillips and slotted screwdrivers, saw, double-sided file, shears and bottle opener. All the tools are made from robust, black-coated stainless steel. The polymer grips sit comfortably in the hand for easy use. A nylon holster is included in the delivery for easy storage on a belt.

## SCOPE OF DELIVERY

| Item No. | GTIN (EAN)    | SU |
|----------|---------------|----|
| 600.401A | 4021563711697 | 10 |

MT 401, holster