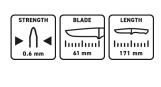

| TECHNICAL DATA                  |                                   |  |
|---------------------------------|-----------------------------------|--|
| Version                         | Utility snap-off knife            |  |
| Grind                           | Double-sided                      |  |
| Blade Open                      | Two-handed                        |  |
| Blade Shape                     | Trapezoidal blade                 |  |
| Blade Mounting                  | PTFE                              |  |
| Lock Type                       | Button lock                       |  |
| Blade Material                  | SK5                               |  |
| Handle Material                 | PP + GF15                         |  |
| Rockwell Hardness<br>(±1)       | 61 HRC                            |  |
| Coating                         | Satin finish                      |  |
| Opportunity of<br>Transport     | Nylon holster                     |  |
| Number of<br>Replacement Blades | 5 pieces                          |  |
| Length Closed                   | 111 mm                            |  |
| Length Open                     | 171 mm                            |  |
| Dimensions (W x H x D)          | 36 mm x 110 mm x 25 mm x (closed) |  |
| Weight                          | 120 g #                           |  |