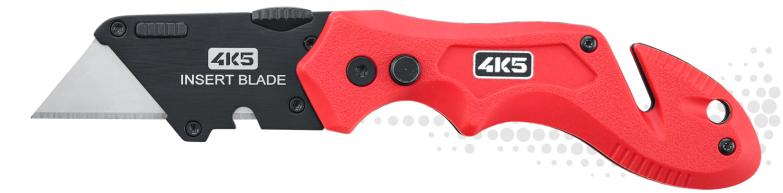

## TK 300

- Sharp, replaceable straight blade with satin finish surface
- Perfect for cutting carpets and opening packaging
- Thumb-rest for safe knife guidance
- Comfortable polymer grip with ergonomic finger moulding and integral loop
- Button lock keeps the blade in the open position
- Belt cutter tool
- Quick blade replacement no additional tools required
- Belt clip for easy storage
- Optimum storage in a high-quality nylon holster, including blade magazine insert, for carrying either horizontally or vertically
- Belt clip for easy fastening
- 6 blades included with delivery

This effective folding knife offers a sharp, replaceable straight blade and is the perfect tool for cutting carpets and for opening packages. The non-slip thumb-rest helps to guide the knife safely when cutting. The practical polymer handle with ergonomic finger grips allows the user to work in comfort. A button lock keeps the blade in the open position. Two important design features can be found in the lower third of the grip. These are the integral loop and a strap cutter, an essential tool in emergencies. The belt clip makes the knife easy to carry and its compact size means it easily fits in a trouser pocket.