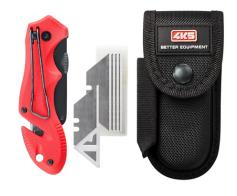

## SCOPE OF DELIVERY

| Item No. | GTIN (EAN)    | SU |
|----------|---------------|----|
| 600.300A | 4021563711598 | 10 |

TK 300, 6 blades, holster