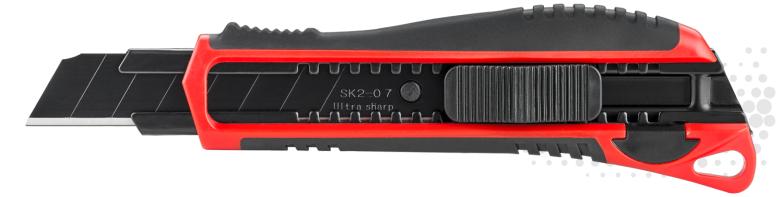

## CR 18

- Extremely sharp, carbon-coated and corrosion-resistant snap-off blades for smooth cutting
- Robust metal blade guide for heavy-duty work
- Carbon coating reduces the attachment of residues from adhesives, adhesive tape or paint
- Convenient automatic blade lock
- Ergonomic design and non-slip thumb-rest
- Each blade has 7 snap-off segments for 8 uses
- Quick blade replacement no additional tools required
- Blade length easily adjustable
- Practical fitted loop
- 5 blades included with delivery

This sturdy snap-off knife with extremely sharp, carbon-coated and corrosion-resistant snap-off blades is perfect for precise cuts. The ergonomic design, practical loop, automatic blade lock and non-slip thumb-rest, make this a very easy to use tool. The length of the blade can be easily adjusted. No additional tools are required to change the blade. The knife is provided with five blades.

| TECHNICAL DATA                  |                                       |  |
|---------------------------------|---------------------------------------|--|
| Version                         | Utility snap-off knife                |  |
| Grind                           | Double-sided                          |  |
| Blade Open                      | Single-handed                         |  |
| Blade Shape                     | Parallelogram                         |  |
| Blade Mounting                  | fully integrated                      |  |
| Lock Type                       | automatic                             |  |
| Blade Material                  | SK2                                   |  |
| Handle Material                 | ABS<br>TPR                            |  |
| Rockwell Hardness<br>(±1)       | 65,5 - 67 HRC                         |  |
| Coating                         | black coating<br>Laser finish         |  |
| Number of<br>Replacement Blades | 5 pieces                              |  |
| Length Closed                   | 157 mm                                |  |
| Length Open                     | 235 mm                                |  |
| Blade Guide<br>Thickness        | 1.0 mm                                |  |
| Dimensions (W x H x D)          | 46.5 mm x 157.5 mm x 26 mm x (closed) |  |
| Weight                          | 101.4 g #                             |  |