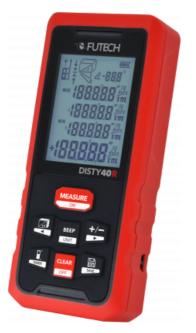

Rangefinder accurate to 2 mm over a range of 40m. The glass lens, the indication of tilt and fast measurements ensure reliable measurements.

#### Main specifications

| Range                      | 40m  |
|----------------------------|------|
| Number of memory locations | 99   |
| Slope indicator            | ✓    |
| Surface & volume           | ✓    |
| Pythagoras function        | ✓    |
| Precision                  | 2 mm |

### **Detailed specifications**

| ·                                                                              |                                |
|--------------------------------------------------------------------------------|--------------------------------|
| Add/subtract measurements                                                      | ✓                              |
| Continuous measurement<br>with indication of minimum<br>and maximum dimensions | ✓                              |
| Simple Pythagoras function                                                     | ✓                              |
| Extended Pythagoras<br>function                                                | •                              |
| Single surface calculation                                                     | ✓                              |
| Multiple surface calculation                                                   | ✓                              |
| Volume calculation                                                             | ✓                              |
| Available units                                                                | m - inch - ft                  |
| Built-in screw for tripod                                                      | 1/4"                           |
| Laser class                                                                    | Class 2M - 630-670NM -<br><1mW |
| Dust and water tightness                                                       | IP54                           |