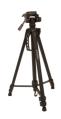

| ✓                              |
| Multiple surface calculation                                                   | ✓                              |
| Volume calculation                                                             | ✓                              |
| Available units                                                                | m - inch - ft                  |
| Built-in screw for tripod                                                      | 1/4"                           |
| Laser class                                                                    | Class 2M - 630-670NM -<br><1mW |
| Dust and water tightness                                                       | IP54                           |

## ACCESSORIES

### Tripods



092.160

Tripod Light Duty 160cm - Tilting head - 1/4

# Adapters, chargers and batteries



H60035 Li-ion battery Disty