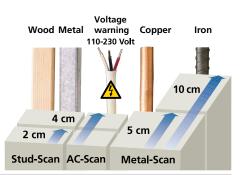

# Universal detector for locating wood, metal, copper, iron and live wires

- Several integrated sensors make the MultiFinder Plus a scanning and detection tool for many different applications.
- One-button operation to switch between the different measurement modes
- The user guide on the LC display makes the MultiFinder Plus easy and reliable to use.
- Auto-Calibration: adjusts the device to different surfaces immediately after switching on.
- Auto-Cal Plus: allows objects to be localized easily in Metal-Scan mode.
- Acoustic and visual detection signals for finding objects.
- High safety is guaranteed by the permanent voltagewarning function.
- Special feature: in metal mode, it is even able to detect concealed lines when they are not live.