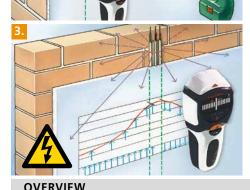

# Universal detector for locating wood, metal, copper, iron and live wires

- Several integrated sensors make the MultiFinder Plus a scanning and detection tool for many different applications.
- One-button operation to switch between the different measurement modes
- The user guide on the LC display makes the MultiFinder Plus easy and reliable to use.
- Auto-Calibration: adjusts the device to different surfaces immediately after switching on.
- Auto-Cal Plus: allows objects to be localized easily in Metal-Scan mode.
- Acoustic and visual detection signals for finding objects.
- High safety is guaranteed by the permanent voltagewarning function.
- Special feature: in metal mode, it is even able to detect concealed lines when they are not live.