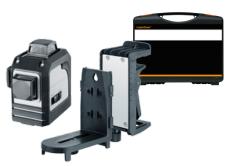

#### 1H360° 2V360°

CompactPlane-Laser 3D including carrying case + clamp and wall bracket + batteries

Packing dimension (W x H x D) 340 x 275 x 123 mm

Stand-alone device or in combination: clamp and wall bracket

the measuring device

easily adjustable

For mounting horizontally and vertically

| ARTICLE               | ARTICLE NO | EAN-CODE        |
|-----------------------|------------|-----------------|
| CompactPlane-Laser 3D | 036.290A   | 4 021563 695508 |
|                       |            |                 |