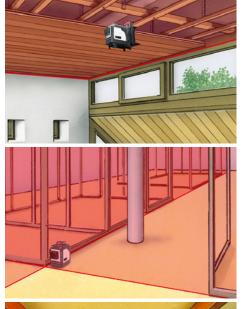

### Three-dimensional laser with magnetic clamp and wall bracket

- PowerBright laser with 3 bright 360 degree laser lines
- Straight forward plumb function using laser crosses
- With the magnetic clamp and wall bracket the device can be used as a standalone unit, in a combination as well as in horizontal and vertical position.
- Ideal for mounting horizontally and vertically on drywall construction profiles.
- Automatic Level: automatic alignment by virtue of a magnetic pendulum system.
- Tilt mode is an additional feature that permits gradients to be laid out.
- Optimised for work close to the ceiling
- Out-Of-Level: is indicated by optical signals when the unit is outside its self-levelling range.
- Transport lock: A pendelum lock protects unit during transport.