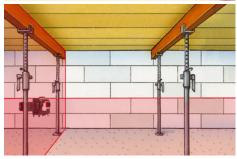

### Three-dimensional laser with magnetic clamp and wall bracket

- PowerBright laser with 3 bright 360 degree laser lines
- Straight forward plumb function using laser crosses
- With the magnetic clamp and wall bracket the device can be used as a standalone unit, in a combination as well as in horizontal and vertical position.
- Ideal for mounting horizontally and vertically on drywall construction profiles.
- Automatic Level: automatic alignment by virtue of a magnetic pendulum system.
- Tilt mode is an additional feature that permits gradients to be laid out.
- Optimised for work close to the ceiling
- Out-Of-Level: is indicated by optical signals when the unit is outside its self-levelling range.
- Transport lock: A pendelum lock protects unit during transport.