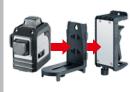

#### 1H360° 2V360°

CompactPlane-Laser 3D including carrying case + clamp and wall bracket + batteries

Packing dimension (W x H x D) 340 x 275 x 123 mm

Stand-alone device or in combination: clamp and wall bracket

the measuring device

easily adjustable

For mounting horizontally and vertically

| ARTICLE               | ARTICLE NO | EAN-CODE        |
|-----------------------|------------|-----------------|
| CompactPlane-Laser 3D | 036.290A   | 4 021563 695508 |
|                       |            |                 |