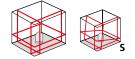

#### 1H360° 2V360°

CompactPlane-Laser 3D including carrying case + clamp and wall bracket + batteries

Packing dimension (W x H x D) 340 x 275 x 123 mm

Stand-alone device or in combination: clamp and wall bracket