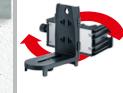

#### 1H360° 2V360°

CompactPlane-Laser 3D including carrying case + clamp and wall bracket + batteries

Packing dimension (W x H x D) 340 x 275 x 123 mm

Stand-alone device or in combination: clamp and wall bracket

the measuring device

easily adjustable

For mounting horizontally and vertically

| ARTICLE               | ARTICLE NO | EAN-CODE        |
|-----------------------|------------|-----------------|
| CompactPlane-Laser 3D | 036.290A   | 4 021563 695508 |
|                       |            |                 |