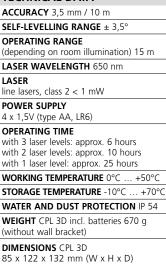

## Three-dimensional laser with magnetic clamp and wall bracket

- PowerBright laser with 3 bright 360 degree laser lines
- Straight forward plumb function using laser crosses
- With the magnetic clamp and wall bracket the device can be used as a standalone unit, in a combination as well as in horizontal and vertical position.
- Ideal for mounting horizontally and vertically on drywall construction profiles.
- Automatic Level: automatic alignment by virtue of a magnetic pendulum system.
- Tilt mode is an additional feature that permits gradients to be laid out.
- Optimised for work close to the ceiling
- Out-Of-Level: is indicated by optical signals when the unit is outside its self-levelling range.
- Transport lock: A pendelum lock protects unit during transport.

### **TECHNICAL DATA**



#### 1H360° 2V360°





CompactPlane-Laser 3D including carrying case + clamp and wall bracket + batteries

Packing dimension (W x H x D) 340 x 275 x 123 mm







Stand-alone device or in combination: clamp and wall bracket



the measuring device

easily adjustable



For mounting horizontally and vertically

| ARTICLE               | ARTICLE NO | EAN-CODE        |
|-----------------------|------------|-----------------|
| CompactPlane-Laser 3D | 036.290A   | 4 021563 695508 |
|                       |            |                 |

Laser 650 nm

PU

1

HARD