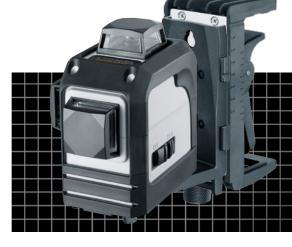

# **CompactPlane-Laser 3D**

### Three-dimensional laser with magnetic clamp and wall bracket

- PowerBright laser with 3 bright 360 degree laser lines
- Straight forward plumb function using laser crosses
- With the magnetic clamp and wall bracket the device can be used as a standalone unit, in a combination as well as in horizontal and vertical position.
- Ideal for mounting horizontally and vertically on drywall construction profiles.
- Automatic Level: automatic alignment by virtue of a magnetic pendulum system.
- Tilt mode is an additional feature that permits gradients to be laid out.
- Optimised for work close to the ceiling
- Out-Of-Level: is indicated by optical signals when the unit is outside its self-levelling range.
- Transport lock: A pendelum lock protects unit during transport.

#### 1H360° 2V360°

CompactPlane-Laser 3D including carrying case + clamp and wall bracket + batteries

Packing dimension (W x H x D) 340 x 275 x 123 mm

Stand-alone device or in combination: clamp and wall bracket