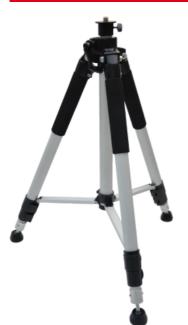

## TRIPOD MEDIUM DUTY 300CM - 5/8"

Solid stand with extendible legs and spindle up to 300 cm high for compact, 3-D prism and cross line lasers. Fixed head with fixed 5/8" screw that allows the plumbing point to descend. Ideal for indoor and outdoor use.

#### Main specifications

| Range (minimum & maximum height) | 75-300cm                |
|----------------------------------|-------------------------|
| Screw thread                     | 5/8"                    |
| Head                             | Fixed                   |
| Feet                             | Rubber, metal pin       |
| Height adjustment                | Fold-out legs + Spindle |
|                                  |                         |
| DxWxH device                     | 153 x 160 x 755 mm      |
| Weight of device                 | 3,42 kg                 |
| DxWxH box                        | 175 x 175 x 793 mm      |
| Weight box                       | 4,83 kg                 |