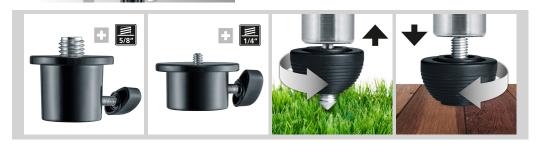

## VarioStand L 300 cm

- Exact and reliable installation of laser measuring instruments
- Easily adaptable to the ground surface thanks to combined rubber and steel tips
- Crank height adjustment and telescopic tripod legs
- With adapter for mounting devices with 1/4" and 5/8" thread