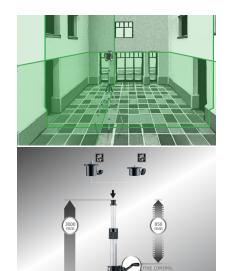

## VarioStand L 300 cm

- Exact and reliable installation of laser measuring instruments
- Easily adaptable to the ground surface thanks to combined rubber and steel tips
- Crank height adjustment and telescopic tripod legs
- With adapter for mounting devices with 1/4" and 5/8" thread