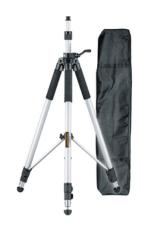

## VarioStand L 300 cm

- Exact and reliable installation of laser measuring instruments
- Easily adaptable to the ground surface thanks to combined rubber and steel tips
- Crank height adjustment and telescopic tripod legs
- With adapter for mounting devices with 1/4" and 5/8" thread

| TECHNICAL SPECIFICATIONS |                                                                                                          |
|--------------------------|----------------------------------------------------------------------------------------------------------|
| MATERIAL                 | aluminum                                                                                                 |
| MAX. LOAD CAPACITY       | 6 kg                                                                                                     |
| MAX. HEIGHT              | 3100 mm                                                                                                  |
| MIN. HEIGHT              | 980 mm                                                                                                   |
| TRIPOD CONNECTION        | 1/4" / 5/8" thread                                                                                       |
| OPERATING CONDITIONS     | -20°C 60°C, max. humidity<br>80% rH, no condensation, max.<br>working altitude 4000 m above<br>sea level |
| STORAGE CONDITIONS       | -20°C 70°C, max. humidity<br>80% rH                                                                      |
| DIMENSIONS (W X H X D)   | 140 mm x 1000 mm x 140 mm x (without accessories)                                                        |
| WEIGHT                   | 4300 g (without accessories)                                                                             |

VarioStand L 300 cm **ORDER NO.** 080.24A **EAN-CODE** 4021563706518 **PU** 1