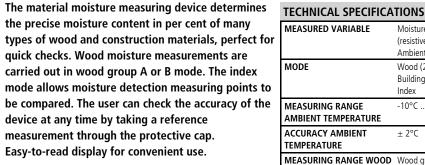

| TECHNICAL SPECIFICATIONS               |                                                              |
|----------------------------------------|--------------------------------------------------------------|
| MEASURED VARIABLE                      | Moisture content of material (resistive) Ambient temperature |
| MODE                                   | Wood (2 groups)<br>Building materials (8 materials)<br>Index |
| MEASURING RANGE<br>AMBIENT TEMPERATURE | -10°C 50°C                                                   |
| ACCURACY AMBIENT TEMPERATURE           | ± 2°C                                                        |
| MEASURING RANGE WOOD                   | Wood group A: 5.6% 55.4%<br>Wood group B: 7.3% 63.3%         |
| ACCURACY (ABSOLUTE)<br>WOOD            | ± 1% (5% 30%)<br>± 2% (<5% and >30%)                         |
| MEASURING RANGE<br>BUILDING MATERIALS  | 0% 38%                                                       |
|                                        | ± 0.15% (0% 10%)                                             |
| ACCURACY (ABSOLUTE) BUILDING MATERIALS | ± 0.13 /0 (0 /0 10 /0)                                       |