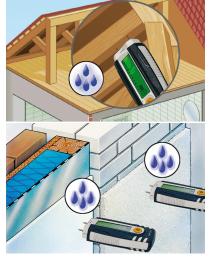

## **DampFinder Compact**

- Fast and precise measurement of wood and building moisture
- Can be used to test many types of wood
- Index function for optimum evaluation of various material categories
- Effective testing of the measuring instrument using reference measurement through the protective cap
- Practical display of current ambient temperature when switching on
- · Easy-to-read display