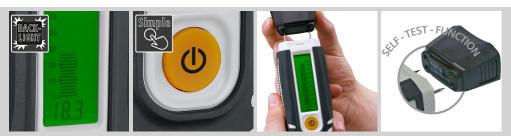

## **DampFinder Compact**

- Fast and precise measurement of wood and building moisture
- Can be used to test many types of wood
- Index function for optimum evaluation of various material categories
- Effective testing of the measuring instrument using reference measurement through the protective cap
- Practical display of current ambient temperature when switching on
- · Easy-to-read display